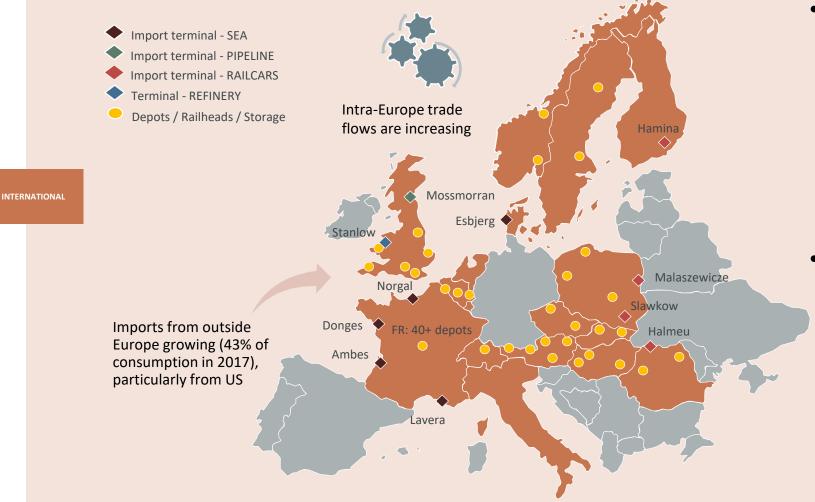

#### Strategically located LPG Supply Assets Provide Flexibility

- UGI stores LPG at various storage facilities and terminals across UGI
  - Ownership interests in 10 primary storage facilities and over 70 secondary storage facilities
- Manages extensive logistics and transportation network