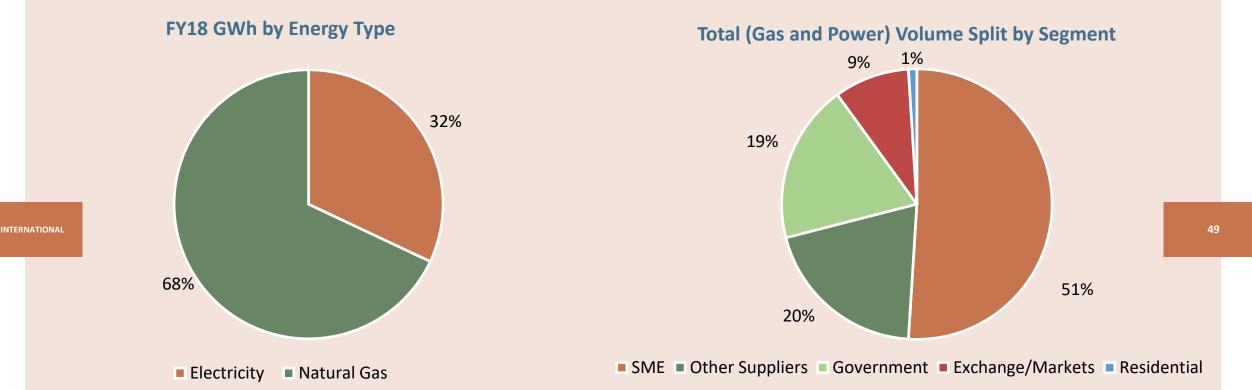

#### **Operations in 17 Countries**

~550,000 Total Customers

**LPG Distribution** 

#### **Energy Marketing**

~1 Billion gallons of LPG sold in FY 2018

Largest distributor in France, Austria, Belgium, Denmark, Luxembourg, and Hungary

**18.5 million** cylinders in circulation

Over 500,000 bulk customers

~28 BCF

of natural gas sold in FY 2018

~5% of 2018 total margin

<sup>1</sup>Adjusted EPS is a non-GAAP measure. See appendix for reconciliation.