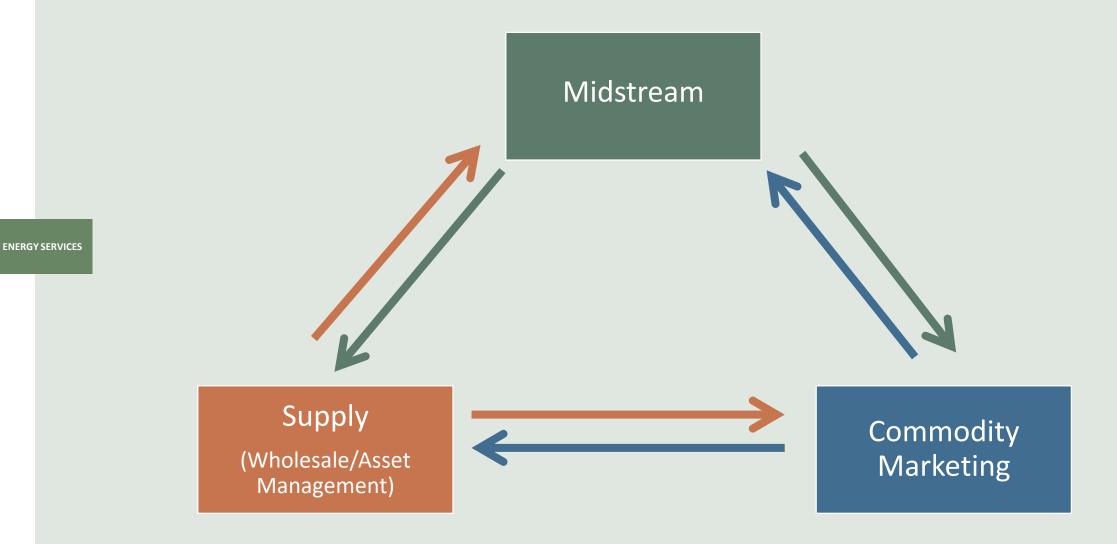

## **Business Overview**

ENERGY SERVICES

Significant assets in the Marcellus Shale – well positioned to participate in the build-out and serve growing natural gas demand through a broad range of investments

#### **Midstream Assets**

- Nearly 200 miles of pipeline
- 15 MMDth of natural gas storage
- ~2 MMDth LNG and propane storage used to support liquefaction and vaporization peak shaving

#### **Commodity Marketing**

 Serving 13,000 residential, commercial, and industrial customers on 41 gas utility systems and 20 electric utility systems

#### **Electricity Generation**

~300 MWs of electric generation capacity