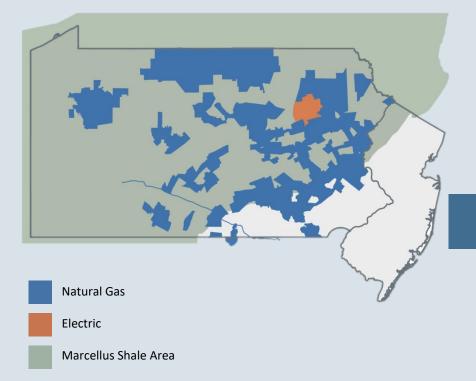

# **Marcellus Advantage**

- Over 90% of UGI Utilities natural gas sourced from the Marcellus Shale
  - Marcellus natural gas priced at over 29% discount to NYMEX during FY18
- Strong demand for natural gas (conversions, power generation, etc.)
- Favorable environment for economic development
- Significant value for customers

UTILITIES

- Collectively, our customers paid ~\$615MM less in 2018 than in 2008
- Average residential customer saved ~\$1,000 in fiscal year 2018 vs. heating oil customers