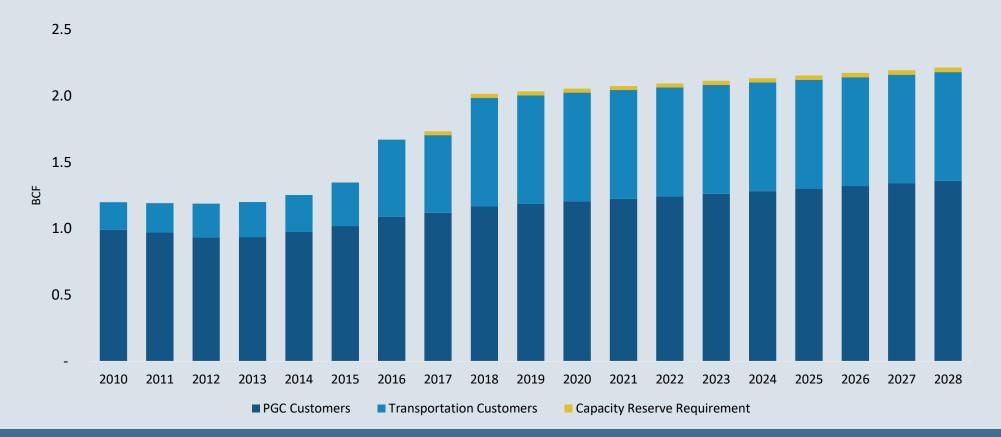

# **Peak Day Growth**

UTILITIES

- Peak day demand growth driven by above average customer growth, power generation and large commercial & industrial customers
- Peak Day Demand expected to increase by 10% 2018-2028