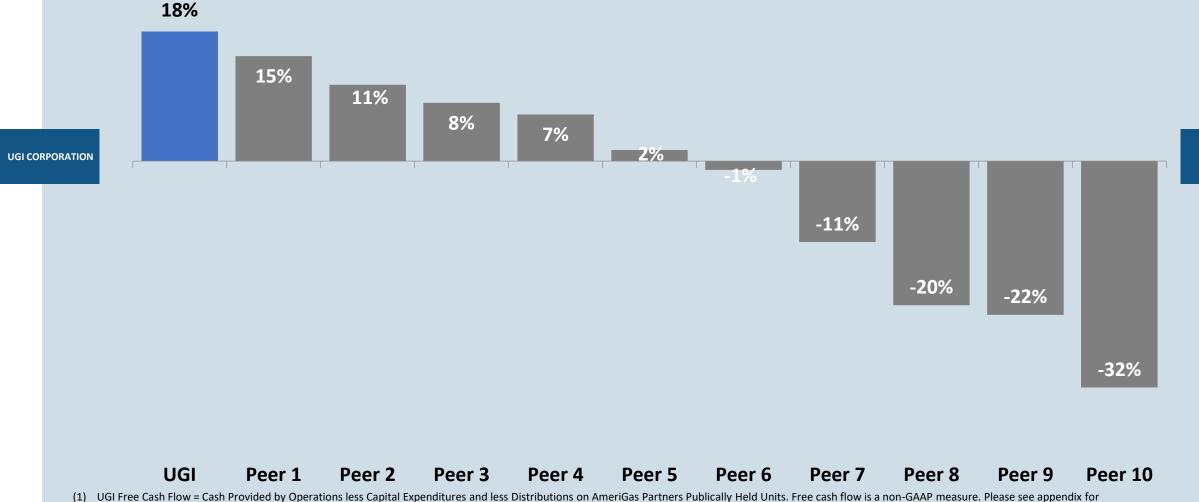

#### Outstanding cash generation

Highest 10-year free cash flow as a % of EBITDA among Multi-Utilities in the S&P Utilities index

|                           | Commitment | FY 13-18<br>Actual |
|---------------------------|------------|--------------------|
| Adjusted EPS <sup>1</sup> | 6-10%      | 11.2%              |
| Dividend                  | 4%         | 6.8%               |

### **Strongest Cash Flow Among Sector Peers**

**10 Year Free Cash Flow**<sup>(1)</sup> / **10 Year EBITDA** S&P Utilities Index – Multi-Utilities

24

 UGI Free Cash Flow = Cash Provided by Operations less Capital Expenditures and less Distributions on AmeriGas Partners Publically Held Units. Free cash flow is a non-GAAP measure. Please see appendix reconciliation.