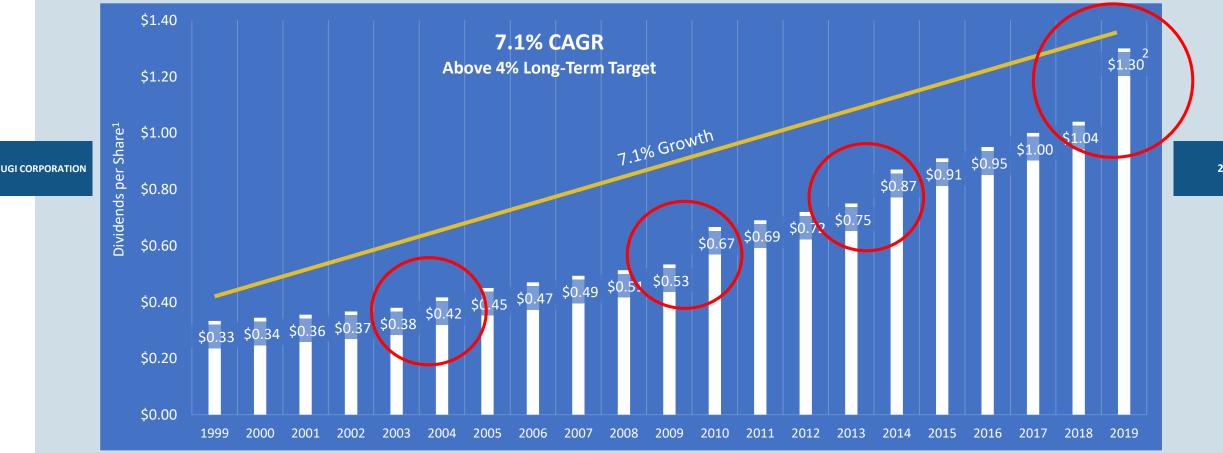

# UGI to Increase Dividend by 25%

- Two part increase
- \$0.04 increase to next quarterly dividend and an additional \$0.025 following the closing of the transaction

<sup>1</sup>Dividends per share, adjusted for stock splits.

Red circles indicate dividend increases above 10%

<sup>2</sup> Payable in FY20. Annualized for 25% dividend increase scheduled in FY19 in conjunction with APU transaction