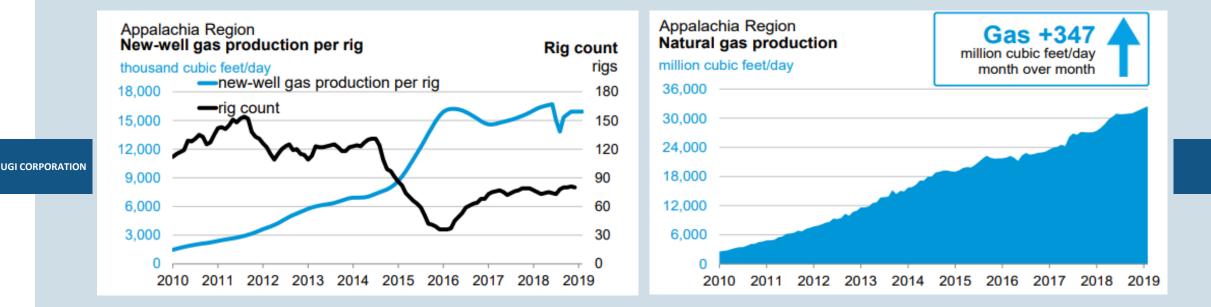

# **Rig Counts vs. Production**

- Rig count has stabilized in the last three years in the Appalachia Region
- Production per rig and total production has continued to increase
- Appalachian Basin is one of the most prolific natural gas basins with attractive well economics

Data on this slide is from EIA June 2019 Appalachian Basin Drilling Productivity Report