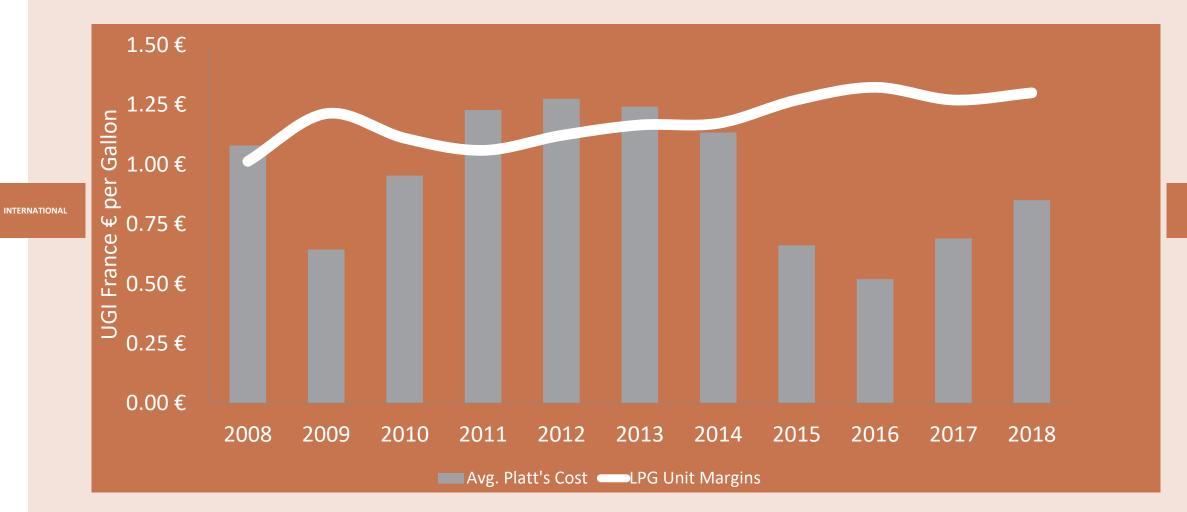

#### Track Record of Margin Management

Unit margin is a non-GAAP measure. Please see appendix for reconciliation.