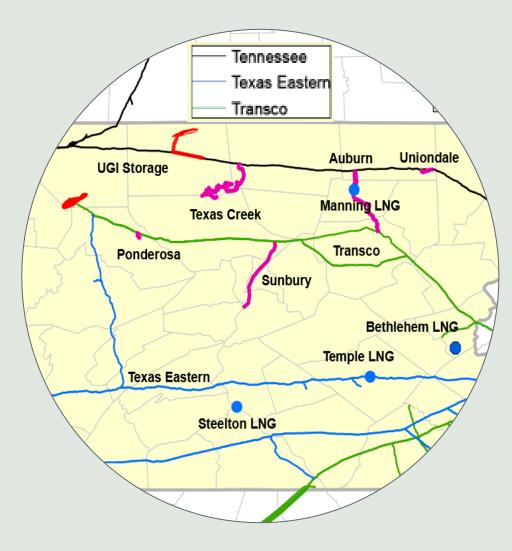

## **Midstream Assets Overview**

#### LNG Peaking:

- Temple LNG (205,000 Dth/day vaporization, 1.25 MMdth storage)
- Manning liquefaction (10,000 to 15,000 Dth/day)
- Steelton vaporization (65,000 Dth/day)
- Bethlehem vaporization (70,000 Dth/day)
- Portable LNG vaporization (15,000 Dth/day)

#### **Built Pipeline capacity:**

- Auburn system (470,000 Dth/day)
- Sunbury Pipeline (200,000 Dth/day)
- Union Dale (100,000 Dth/day)
- Texas Creek (200,000 Dth/day)
- Ponderosa (33,000 Dth/day)

#### Storage:

**ENERGY SERVICES** 

• 15 MMdth natural gas storage