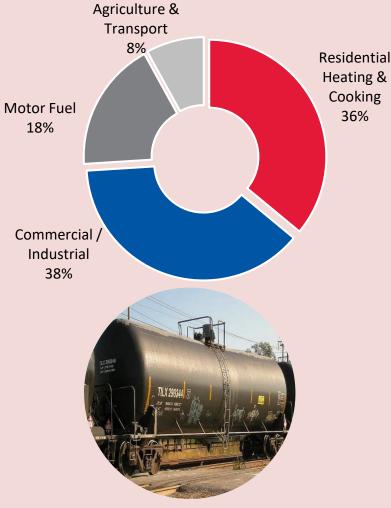

## 38%

Commercial / Industrial

## 36%

Residential Heating & Cooking 18%

Motor Fuel 8%

53

Agriculture & Transport

Represents approximate percentages