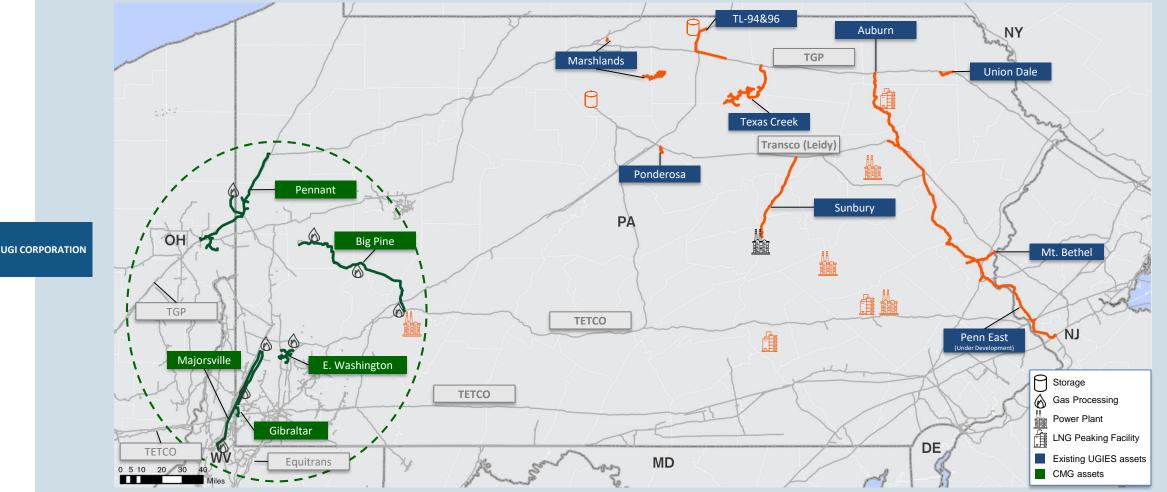

# **CMG** Assets

|       | System               | Asset Type                   | Initial<br>In-service | Length<br>(miles) | Diameter<br>(in) | Capacity<br>('000 MMBtu/d)                                      |
|-------|----------------------|------------------------------|-----------------------|-------------------|------------------|-----------------------------------------------------------------|
|       | Big Pine             | Dry gas gathering            | 2013                  | 67                | 20, 24           | ~425                                                            |
|       | East Washington      | Infield gathering            | 2015                  | 21                | 8, 12, 16        | ~300                                                            |
|       | Gibraltar            | Dry gas gathering            | 2017                  | 25                | 36               | ~1,000                                                          |
| ATION | Majorsville          | Wet gas gathering            | 2010                  | 46                | 16, 20           | ~350                                                            |
|       | Pennant <sup>1</sup> | Gas gathering and processing | 2014                  | 82                | 16, 20, 24       | ~600 (gathering) <sup>2</sup><br>~240 (processing) <sup>2</sup> |
|       | Total                |                              |                       |                   |                  | ~2,675 (gathering)<br>~240 (processing)                         |

- Provides UGI with a full suite of midstream services including in-basin transportation, dry and wet gas gathering and natural gas processing
- Total volumes on CMG assets have a CAGR of ~20% over the past two years

#### Strategically Located in the Core Regions of the Marcellus and Utica

•CMG's pipelines are located in one of North America's most prolific natural gas producing basins

•Activity has increased to drive both SW Appalachia & NE Appalachia production

 Approximately 65% and 35% of rigs are located in SW Appalachia & NE Appalachia, respectively

•Both sub-regions of the Appalachia have improved D&C costs, creating one of the most economic gas basins, driving significant production growth