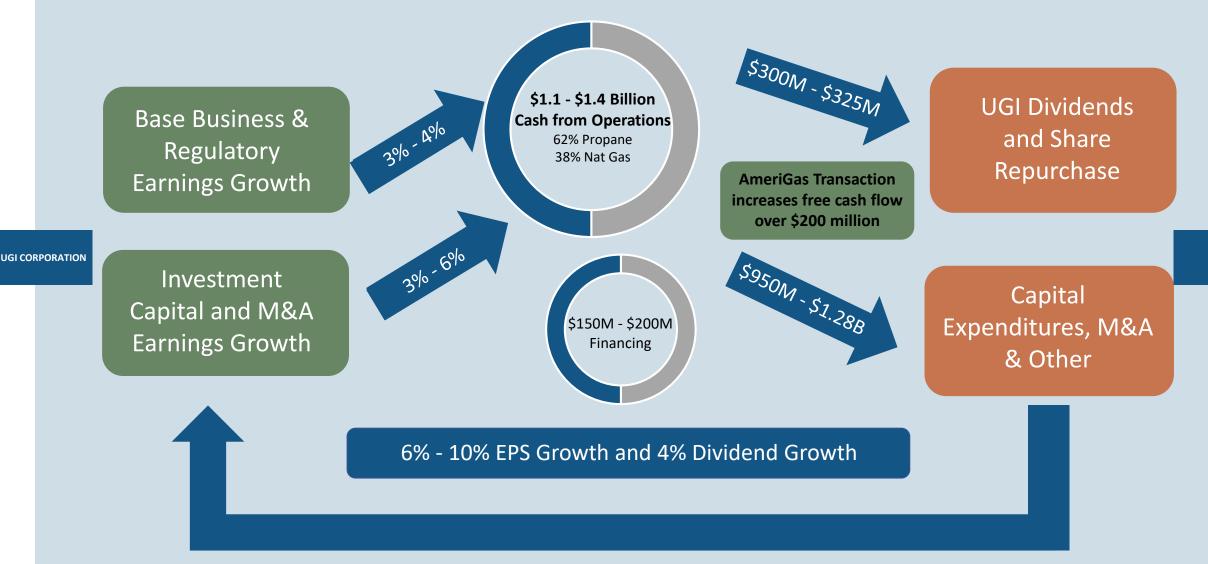

# Cash Engine Drives Future EPS and Dividend Growth

28

All figures represent multi-year average targets.