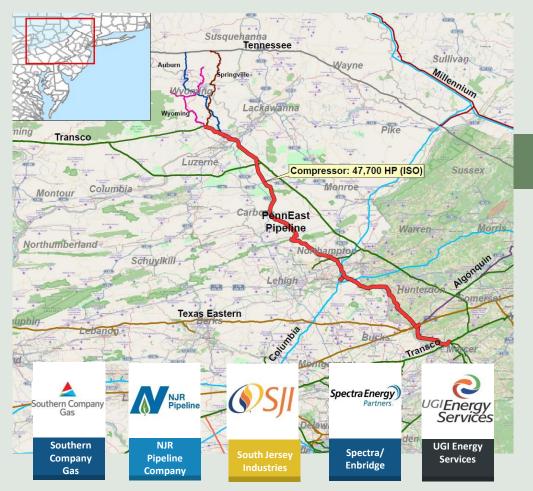

## Midstream – PennEast Pipeline

#### **System Highlights**

- Connecting abundant Marcellus gas supply to high-value southeastern PA and NJ markets
  - 120 Mile, 36" diameter, \$1.0+ billion interstate pipeline
- Partnership between UGI (project manager), Spectra Energy Partners, Southern Company Gas, New Jersey Resources, South Jersey Industries
- System capable of moving 1.1 Bcf/d to multiple end markets
- Construction type activities expected to begin in 2020:
  - Working through the PA and NJ permitting process

#### **PennEast Pipeline (Red)**

ENERGY SERVICES

40