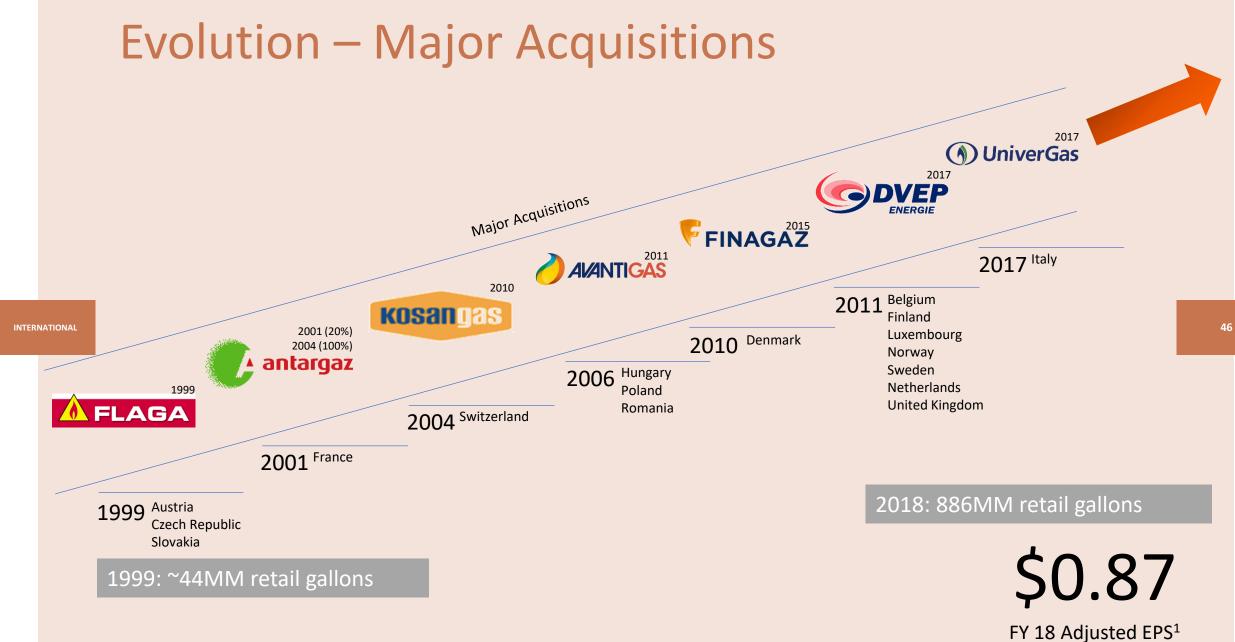

#### **Energy Marketing**

~1 Billion gallons of LPG sold in FY 2018

Largest distributor in France, Austria, Belgium, Denmark, Luxembourg, and Hungary

**18.5 million** cylinders in circulation

Over 500,000 bulk customers

~28 BCF

of natural gas sold in FY 2018

~5% of 2018 total margin

<sup>1</sup>Adjusted EPS is a non-GAAP measure. See appendix for reconciliation.