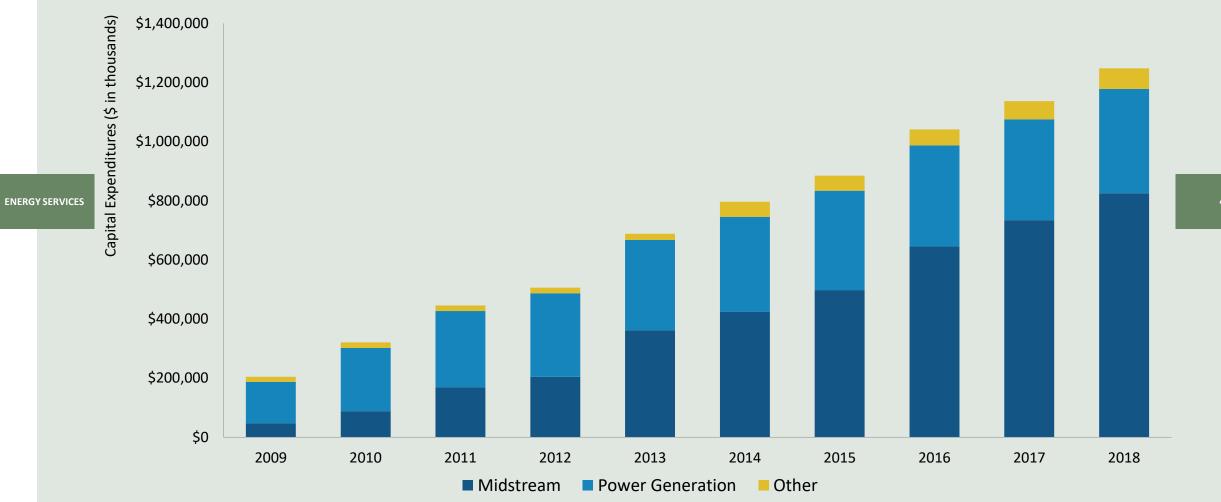

200,000 Dth/day)
- Union Dale (100,000 Dth/day)
- Texas Creek (200,000 Dth/day)
- Ponderosa (33,000 Dth/day)

#### Storage:

**ENERGY SERVICES** 

• 15 MMdth natural gas storage



## Midstream – PennEast Pipeline

#### **System Highlights**

- Connecting abundant Marcellus gas supply to high-value southeastern PA and NJ markets
  - 120 Mile, 36" diameter, \$1.0+ billion interstate pipeline
- Partnership between UGI (project manager), Spectra Energy Partners, Southern Company Gas, New Jersey Resources, South Jersey Industries
- System capable of moving 1.1 Bcf/d to multiple end markets
- Construction type activities expected to begin in 2020:
  - Working through the PA and NJ permitting process

#### **PennEast Pipeline (Red)**



ENERGY SERVICES

40

## **Cumulative Capital Investment**



41

#### **Fee-Based Income Stabilizes Earnings**



## **Diversified Portfolio – Natural Synergy**





## **UGI International Overview**



#### **Operations in 17 Countries**

~550,000 Total Customers

**LPG Distribution** 

#### **Energy Marketing**

~1 Billion gallons of LPG sold in FY 2018

Largest distributor in France, Austria, Belgium, Denmark, Luxembourg, and Hungary

**18.5 million** cylinders in circulation

Over 500,000 bulk customers

~28 BCF

of natural gas sold in FY 2018

~5% of 2018 total margin





<sup>1</sup>Adjusted EPS is a non-GAAP measure. See appendix for reconciliation.

#### Track Record of Margin Management



Unit margin is a non-GAAP measure. Please see appendix for reconciliation.

#### Strategically located LPG Supply Assets Provide Flexibility



- UGI