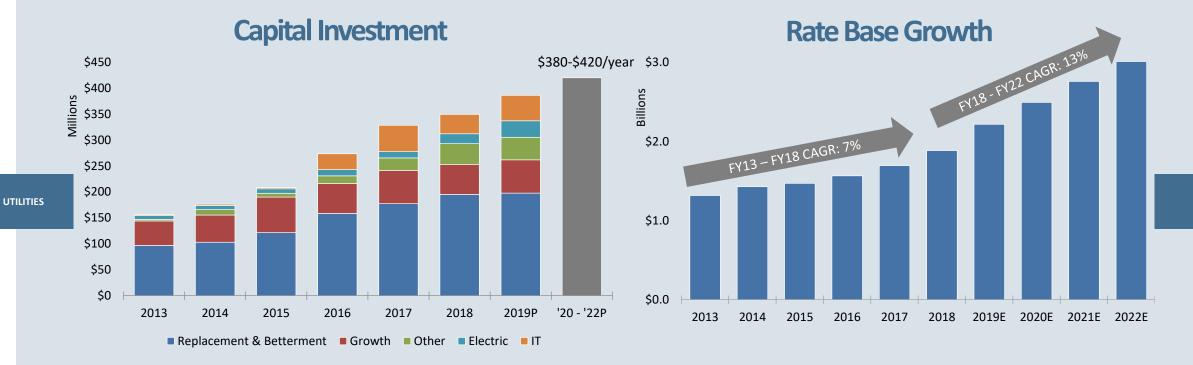

### **Capital Investment Drives Rate Base Growth**

#### Capital Drivers FY19 – FY22 (\$1.6B in planned capital spend)

- Gradually increase infrastructure replacement and building and grounds investment
- IT upgrade (Asset Management, Geographic Information Systems, Work Management)