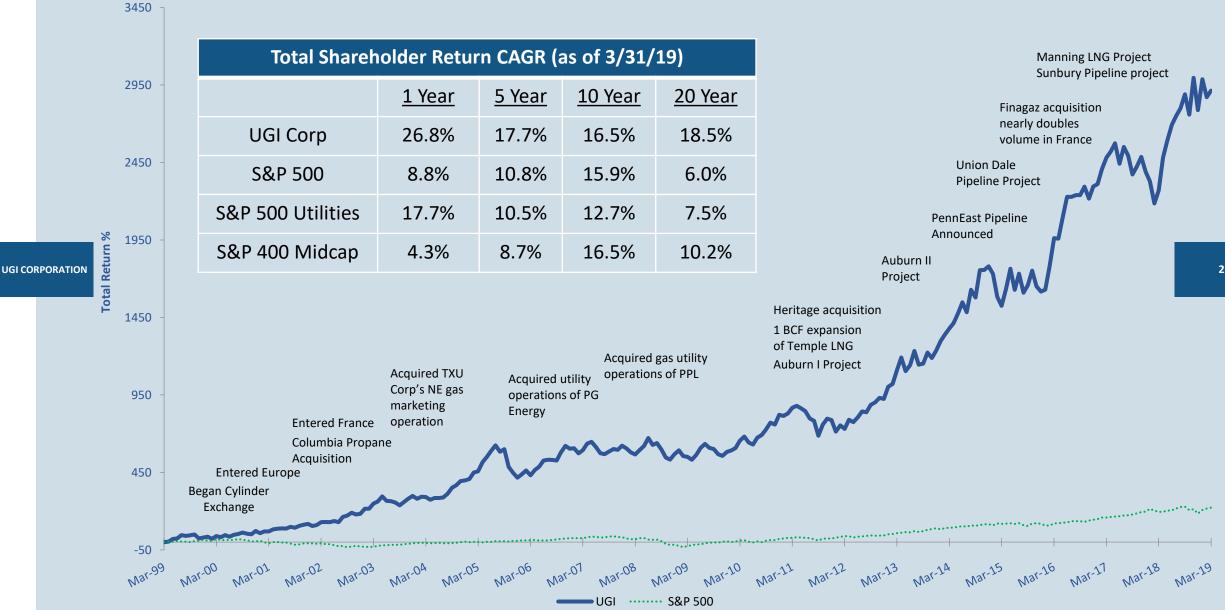

d Units. Free cash flow is a non-GAAP measure. Please see appendix reconciliation.

#### Meeting our Commitments – EPS Growth



Earnings per share (EPS) for 1998 – 2009 represents GAAP EPS, adjusted for stock splits. 2010-2018 EPS represents Adjusted EPS which is a non-GAAP measure. Please see appendix for reconciliation.

# UGI to Increase Dividend by 25%

- Two part increase
- \$0.04 increase to next quarterly dividend and an additional \$0.025 following the closing of the transaction



<sup>1</sup>Dividends per share, adjusted for stock splits.

Red circles indicate dividend increases above 10%

<sup>2</sup> Payable in FY20. Annualized for 25% dividend increase scheduled in FY19 in conjunction with APU transaction

#### **Outperformance Driven by Cadence of Disciplined Investments**



27

# Cash Engine Drives Future EPS and Dividend Growth



28

All figures represent multi-year average targets.





#### **Business Overview**



Pennsylvania<sup>1</sup> serving

31

# **Marcellus Advantage**

- Over 90% of UGI Utilities natural gas sourced from the Marcellus Shale
  - Marcellus natural gas priced at over 29% discount to NYMEX during FY18
- Strong demand for natural gas (conversions, power generation, etc.)
- Favorable environment for economic development
- Significant value for customers

UTILITIES

- Collectively, our customers paid ~\$615MM less in 2018 than in 2008
- Average residential customer saved ~\$1,000 in fiscal year 2018 vs. heating oil customers



# **Marcellus Gas Driving Growth in PA**



### **Capital Investment Drives Rate Base Growth**



#### Capi