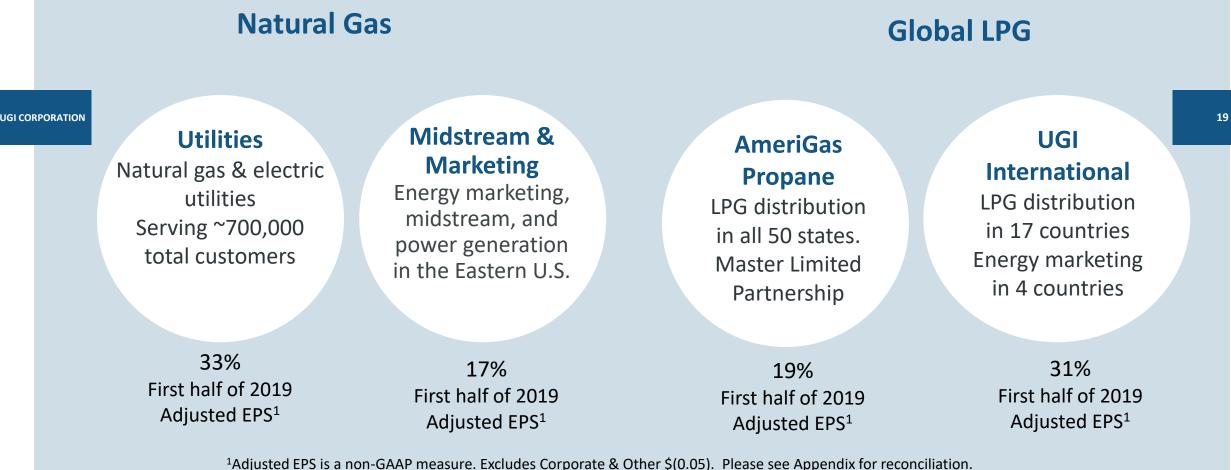

#### 2019 UGI Corporation Adjusted EPS by Segment

| Six Months Ended March 31, 2019                                                                                                    | Total    | AmeriGas<br>Propane |      |    | GI International | Midstream &<br>Marketing | UGI<br>Utilities | Corporate<br>& Other |
|------------------------------------------------------------------------------------------------------------------------------------|----------|---------------------|------|----|------------------|--------------------------|------------------|----------------------|
| (Dollars in millions, except per share data)                                                                                       |          |                     |      |    |                  |                          |                  |                      |
| Adjusted net income attributable to UGI<br>Corporation:                                                                            |          |                     |      |    |                  |                          |                  |                      |
| Net income (loss) attributable to UGI                                                                                              |          |                     |      |    |                  |                          |                  |                      |
| Corporation                                                                                                                        | \$ 309.6 | \$                  | 78.1 | \$ | 122.2            | \$<br>69.1               | \$<br>132.7      | \$<br>(92.5)         |
| Net losses on commodity derivative<br>instruments not associated with current-<br>period transactions (net of tax of \$(36.4)) (a) | 92.7     |                     | _    |    | _                | _                        | _                | 92.7                 |
| Unrealized gains on foreign currency<br>derivative instruments (net of tax of \$3.7)<br>(a)                                        | (9.0)    |                     | _    |    | _                | _                        | _                | (9.0)                |
| Loss on extinguishments of debt (net of tax<br>of \$(1.9)) (a)                                                                     | 4.2      |                     | _    |    | 4.2              | _                        | _                | _                    |
| Merger expenses (net of tax of \$(0.1))                                                                                            | 0.2      |                     | 0.2  |    | _                | _                        | _                | _                    |
| Adjusted net income (loss) attributable to<br>UGI Corporation                                                                      | \$ 397.7 | s                   | 78.3 | \$ | 126.4            | \$<br>69.1               | \$<br>132.7      | \$<br>(8.8)          |
| Adjusted diluted earnings per share:                                                                                               |          |                     |      |    |                  |                          |                  |                      |
| UGI Corporation earnings (loss) per share<br>— diluted                                                                             | \$ 1.74  | s                   | 0.44 | s  | 0.69             | \$<br>0.39               | \$<br>0.75       | \$<br>(0.53)         |
| Net losses on commodity derivative<br>instruments not associated with current-<br>period transactions (b)                          | 0.53     |                     | _    |    | _                | _                        | _                | 0.53                 |
| Unrealized gains on foreign currency<br>derivative instruments                                                                     | (0.05)   |                     | _    |    | _                | _                        | _                | (0.05)               |
| Loss on extinguishments of debt                                                                                                    | 0.02     |                     | _    |    | 0.02             | _                        | _                | _                    |
| Merger expenses                                                                                                                    | _        |                     | _    |    | _                | _                        | _                | _                    |
| Adjusted diluted earnings (loss) per share                                                                                         | \$ 2.24  | \$                  | 0.44 | \$ | 0.71             | \$<br>0.39               | \$<br>0.75       | \$<br>(0.05)         |