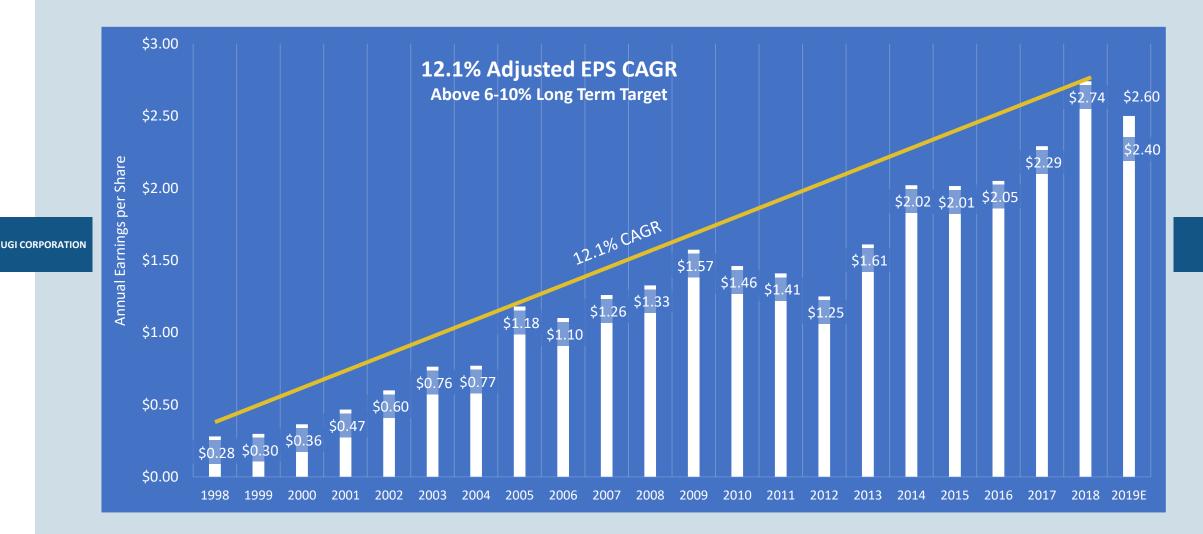

#### Meeting our Commitments – EPS Growth

Earnings per share (EPS) for 1998 – 2009 represents GAAP EPS, adjusted for stock splits. 2010-2018 EPS represents Adjusted EPS which is a non-GAAP measure. Please see appendix for reconciliation.

#### Outstanding cash generation

Highest 10-year free cash flow as a % of EBITDA among Multi-Utilities in the S&P Utilities index

|                           | Commitment | FY 13-18<br>Actual |
|---------------------------|------------|--------------------|
| Adjusted EPS <sup>1</sup> | 6-10%      | 11.2%              |
| Dividend                  | 4%         | 6.8%               |