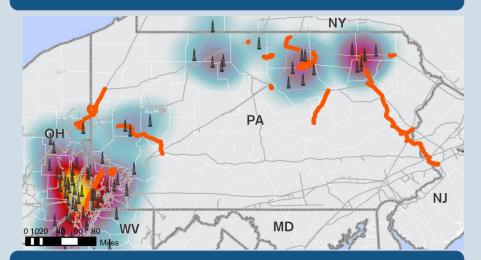

#### Strategically Located in the Core Regions of the Marcellus and Utica

•CMG's pipelines are located in one of North America's most prolific natural gas producing basins

•Activity has increased to drive both SW Appalachia & NE Appalachia production

 Approximately 65% and 35% of rigs are located in SW Appalachia & NE Appalachia, respectively

•Both sub-regions of the Appalachia have improved D&C costs, creating one of the most economic gas basins, driving significant production growth

#### 

Active Rig Footprint in the Core of Basins

#### Active Rig Footprint in the Core of Basins

UGI CORPORATION