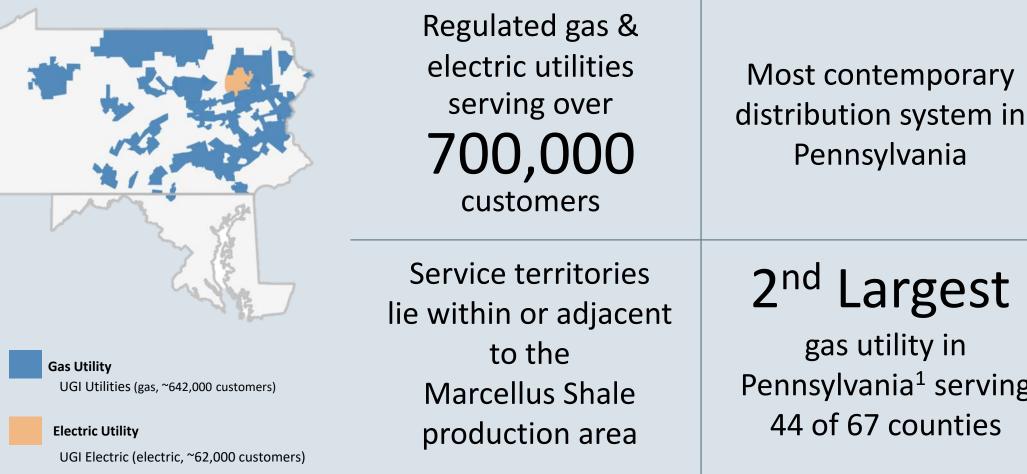

#### **Business Overview**

Pennsylvania<sup>1</sup> serving

31

# **Marcellus Advantage**

- Over 90% of UGI Utilities natural gas sourced from the Marcellus Shale
  - Marcellus natural gas priced at over 29% discount to NYMEX during FY18
- Strong demand for natural gas (conversions, power generation, etc.)
- Favorable environment for economic development
- Significant value for customers

UTILITIES

- Collectively, our customers paid ~\$615MM less in 2018 than in 2008
- Average residential customer saved ~\$1,000 in fiscal year 2018 vs. heating oil customers