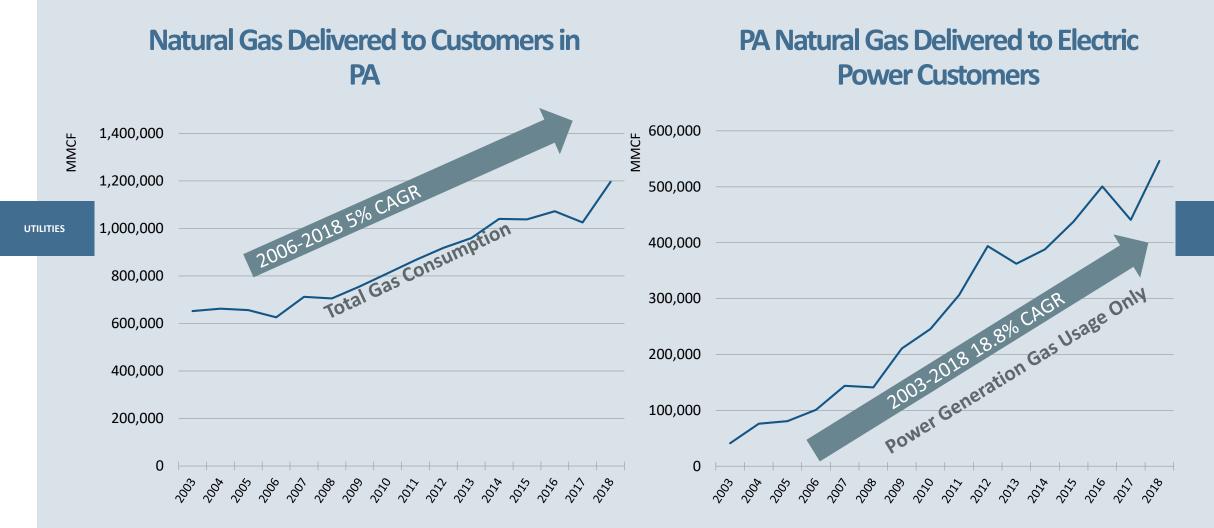

**Outperformance Driven by Cadence of Disciplined Investments**



27

# Cash Engine Drives Future EPS and Dividend Growth



28

All figures represent multi-year average targets.





#### **Business Overview**



Pennsylvania<sup>1</sup> serving

31

# **Marcellus Advantage**

- Over 90% of UGI Utilities natural gas sourced from the Marcellus Shale
  - Marcellus natural gas priced at over 29% discount to NYMEX during FY18
- Strong demand for natural gas (conversions, power generation, etc.)
- Favorable environment for economic development
- Significant value for customers

UTILITIES

- Collectively, our customers paid ~\$615MM less in 2018 than in 2008
- Average residential customer saved ~\$1,000 in fiscal year 2018 vs. heating oil customers



# **Marcellus Gas Driving Growth in PA**



### **Capital Investment Drives Rate Base Growth**



#### Capital Drivers FY19 – FY22 (\$1.6B in planned capital spend)

- Gradually increase infrastructure replacement and building and grounds investment
- IT upgrade (Asset Management, Geographic Information Systems, Work Management)

#### **Annual Customer Growth**



UTILITIES

# **Peak Day Growth**

UTILITIES



- Peak day demand growth driven by above average customer growth, power generation and large commercial & industrial customers
- Peak Day Demand expected to increase by 10% 2018-2028



## **Business Overview**



ENERGY SERVICES

Significant assets in the Marcellus Shale – well positioned to participate in the build-out and serve growing natural gas demand through a broad range of investments

#### **Midstream Assets**

- N