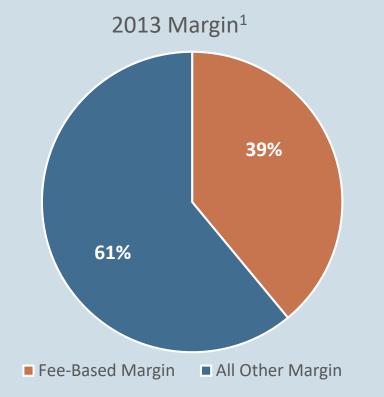

#### **Fee-Based Income Stabilizes Earnings**

## **Diversified Portfolio – Natural Synergy**