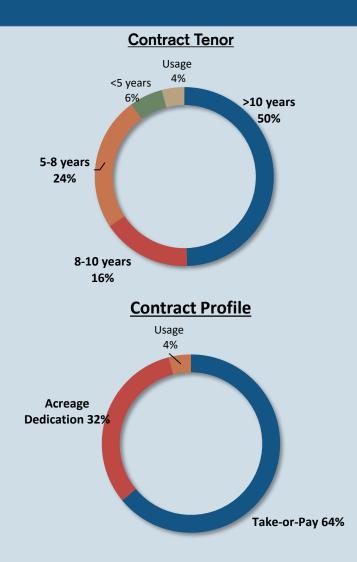

#### Strategic Platform Underpinned by Long-Term Contracts

High quality assets with long-term fee-based contracts in one of North America's most prolific shale basins

- Five recently-constructed assets enhance our existing gathering business and bring UGI into wet gas gathering and processing
- ~95% of CMG's 2019E revenue is from take-or-pay contracts and acreage dedications with active operators in the Appalachian Basin

UGI CORPORATION

- Diversified customer base; 90% of current contracts have tenor greater than 5 years
- Connectivity to key market hubs creates optimization opportunities
  - Each system provides multiple interconnections or processing hubs enhancing producer optionality and net backs
  - Allows customers to fill capacity commitments on interconnecting pipelines
- Strategically-located assets adjacent to long-haul, interstate pipelines allows for future expansion

2019 Revenue Breakdown by contract tenor and profile