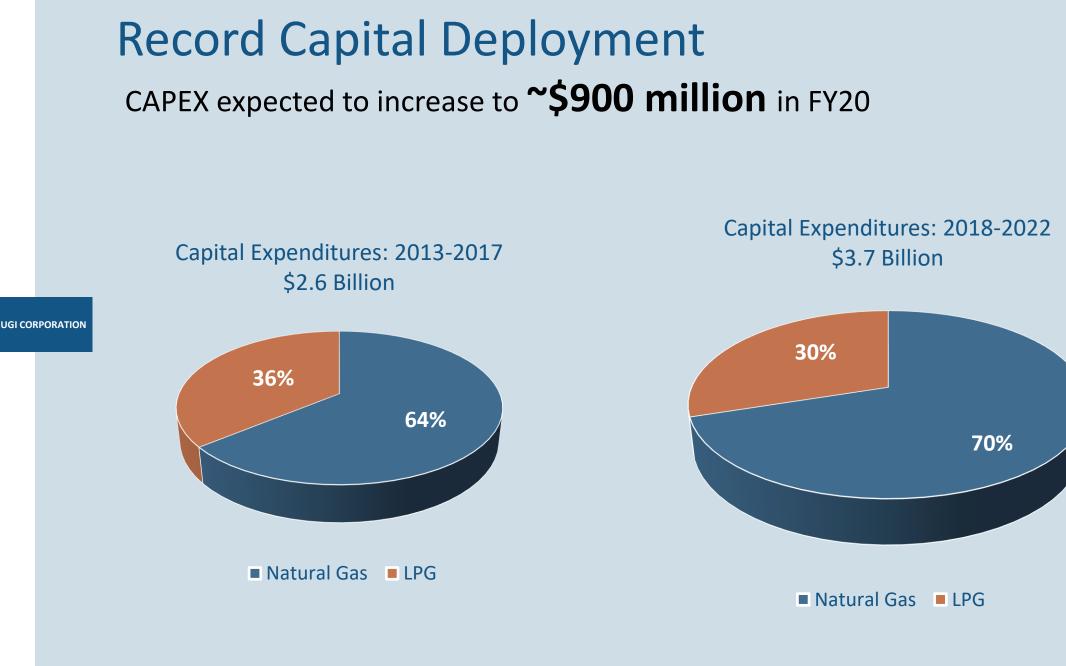

PS Growth



Earnings per share (EPS) for 1998 – 2009 represents GAAP EPS, adjusted for stock splits. 2010-2018 EPS represents Adjusted EPS which is a non-GAAP measure. Please see appendix for reconciliation.

# UGI to Increase Dividend by 25%

- Two part increase
- \$0.04 increase to next quarterly dividend and an additional \$0.025 following the closing of the transaction



<sup>1</sup>Dividends per share, adjusted for stock splits.

Red circles indicate dividend increases above 10%

<sup>2</sup> Payable in FY20. Annualized for 25% dividend increase scheduled in FY19 in conjunction with APU transaction

#### **Outperformance Driven by Cadence of Disciplined Investments**



27

# Cash Engine Drives Future EPS and Dividend Growth



28

All figures represent multi-year average targets.





#### **Business Overview**



Pennsylvania<sup>1</sup> serving

31

# **Marcellus Advantage**

- Over 90% of UGI Utilities natural gas sourced from the Marcellus Shale
  - Marcellus natural gas priced at over 29% discount to NYMEX during FY18
- Strong demand for natural gas (conversions, power generation, etc.)
- Favorable environment for economic development
- Significant value for customers

UTILITIES

- Collectively, our customers paid ~\$615MM less in 2018 than in 2008
- Average residential customer saved ~\$1,000 in fiscal year 2018 vs. heating oil customers



# **Marcellus Gas Driving Growth in PA**



### **Capital Investment Drives Rate Base Growth**



#### Capital Drivers FY19 – FY22 (\$1.6B in planned capital spend)

- Gradually increase infrastructure replacement and build