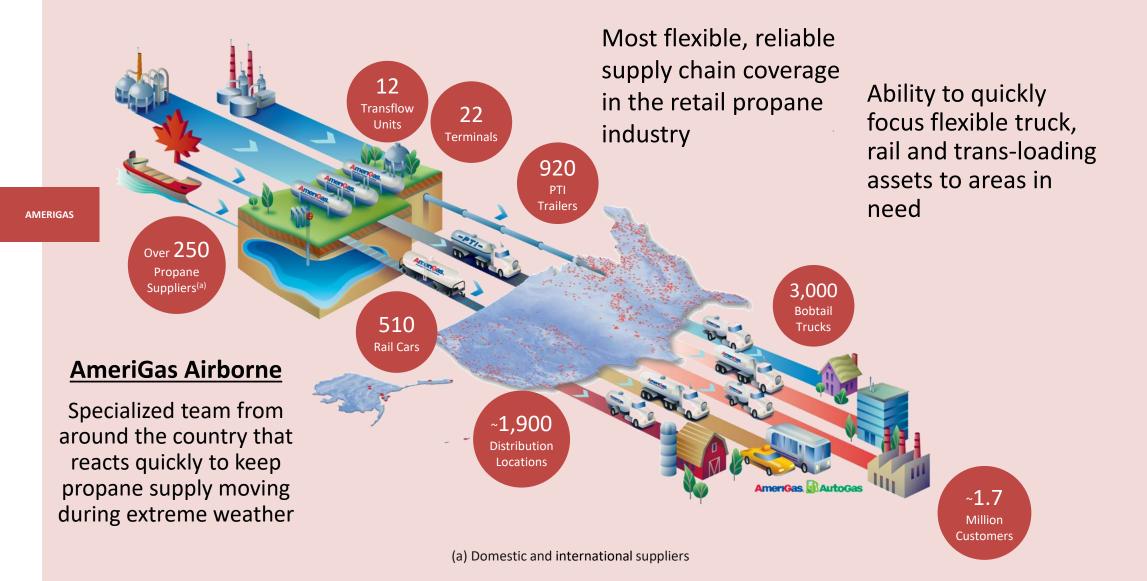

## **Significant Transportation & Logistics Network**

## **1.7 million** customers

## **National Accounts Program**

- Roughly 50% less weather sensitive than base business
- Customer-focused solution
  - Best in class back office
  - Turnkey installation options
  - Unparalleled footprint
- Leverage AmeriGas scale
  - 1,900 distribution points across all 50 states
  - Technology improvements (distribution, route optimization, etc.)