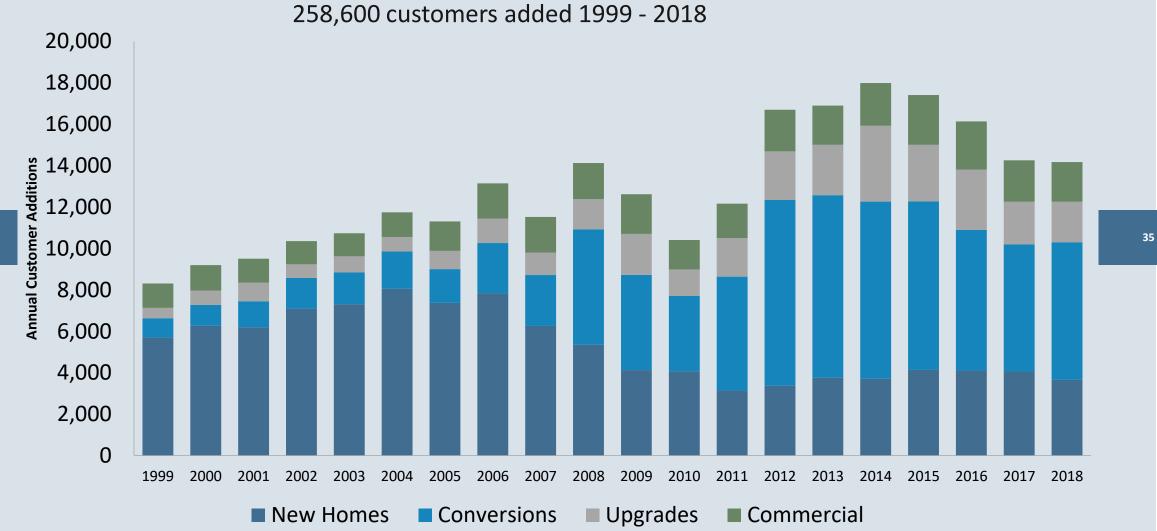

rced from the Marcellus Shale
  - Marcellus natural gas priced at over 29% discount to NYMEX during FY18
- Strong demand for natural gas (conversions, power generation, etc.)
- Favorable environment for economic development
- Significant value for customers

UTILITIES

- Collectively, our customers paid ~\$615MM less in 2018 than in 2008
- Average residential customer saved ~\$1,000 in fiscal year 2018 vs. heating oil customers



# **Marcellus Gas Driving Growth in PA**



### **Capital Investment Drives Rate Base Growth**



#### Capital Drivers FY19 – FY22 (\$1.6B in planned capital spend)

- Gradually increase infrastructure replacement and building and grounds investment
- IT upgrade (Asset Management, Geographic Information Systems, Work Management)

#### **Annual Customer Growth**



UTILITIES

# **Peak Day Growth**

UTILITIES



- Peak day demand growth driven by above average customer growth, power generation and large commercial & industrial customers
- Peak Day Demand expected to increase by 10% 2018-2028



## **Business Overview**



ENERGY SERVICES

Significant assets in the Marcellus Shale – well positioned to participate in the build-out and serve growing natural gas demand through a broad range of investments

#### **Midstream Assets**

- Nearly 200 miles of pipeline
- 15 MMDth of natural gas storage
- ~2 MMDth LNG and propane storage used to support liquefaction and vaporization peak shaving

#### **Commodity Marketing**

 Serving 13,000 residential, commercial, and industrial customers on 41 gas utility systems and 20 electric utility systems

#### **Elec