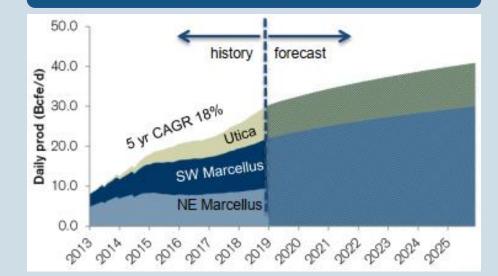

#### Low cost supply:

- UGIES and CMG assets are located in the core region of the Appalachian Basin, with volumes supported by a long-lived, low-cost resources
  - Production from the Appalachian region has grown at a CAGR of 14% from 2014
  - Projections show both Marcellus and Utica will account for 32% of U.S. gas production by 2024