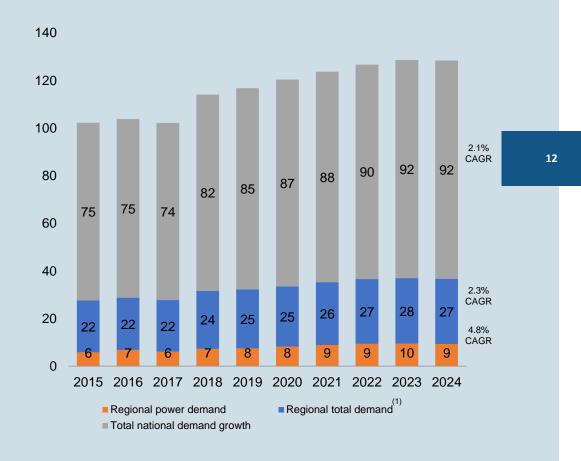

#### Growing regional and national demand:

- Natural gas demand is poised to continue growing in the U.S. and especially in the regions served by the assets
  - U.S. demand set to grow 1.9% to 2024, with the NE growing at 2.5%
  - National demand growth is supported by increasing longhaul takeaway capacity to serve growing Gulf Coast demand
  - Regional demand story driven by proximity to major population centers and a major transition of the Northeastern power generation fleet from coal to gas

#### Natural Gas Demand Projections

WoodMackenzie, Company information.

Includes Illinois, Michigan, Delaware, Ohio, District of Columbia, Maryland, Virginia, West Virginia, New Jersey, New York, and Pennsylvania.