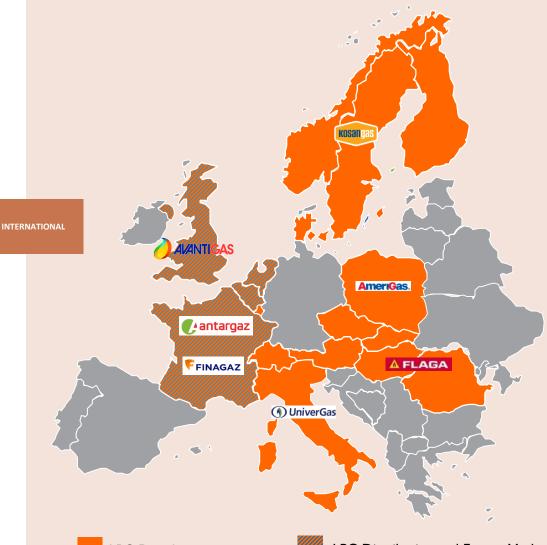

## **UGI International Overview**

#### **Operations in 17 Countries**

~550,000 Total Customers

**LPG Distribution** 

#### **Energy Marketing**

~1 Billion gallons of LPG sold in FY 2018

Largest distributor in France, Austria, Belgium, Denmark, Luxembourg, and Hungary

**18.5 million** cylinders in circulation

Over 500,000 bulk customers